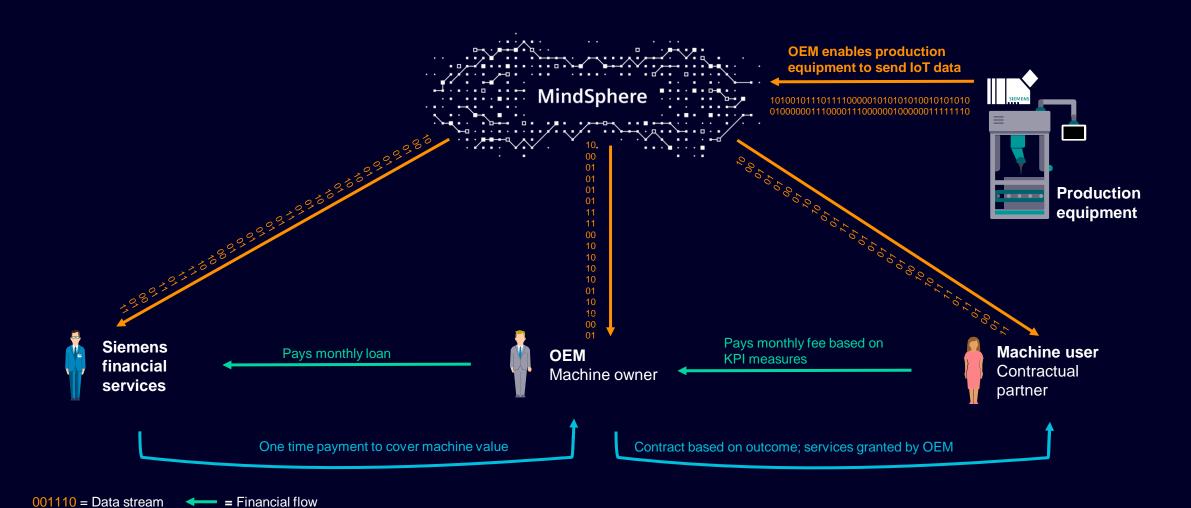

### **How Siemens delivers EaaS solutions**

### Consulting + financial services + industrial IoT