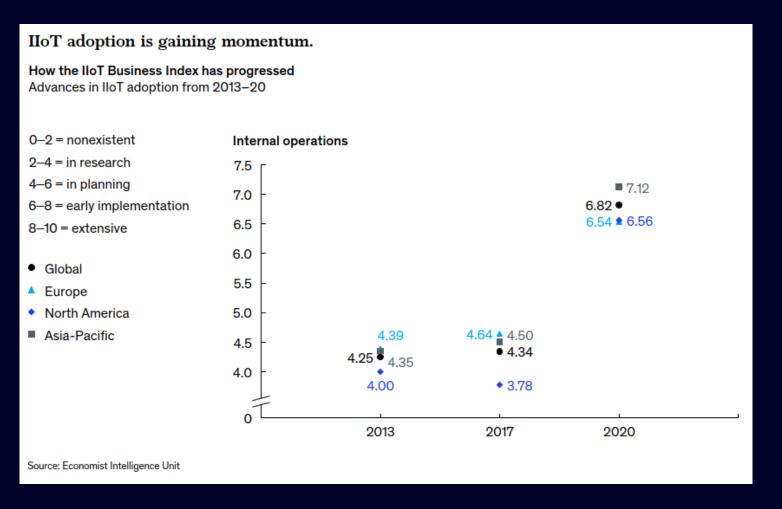

### **Europe is not leading anymore!**

Font: McKinsey & Company: "Leveraging Industrial IoT and advanced technologies for digital transformation"